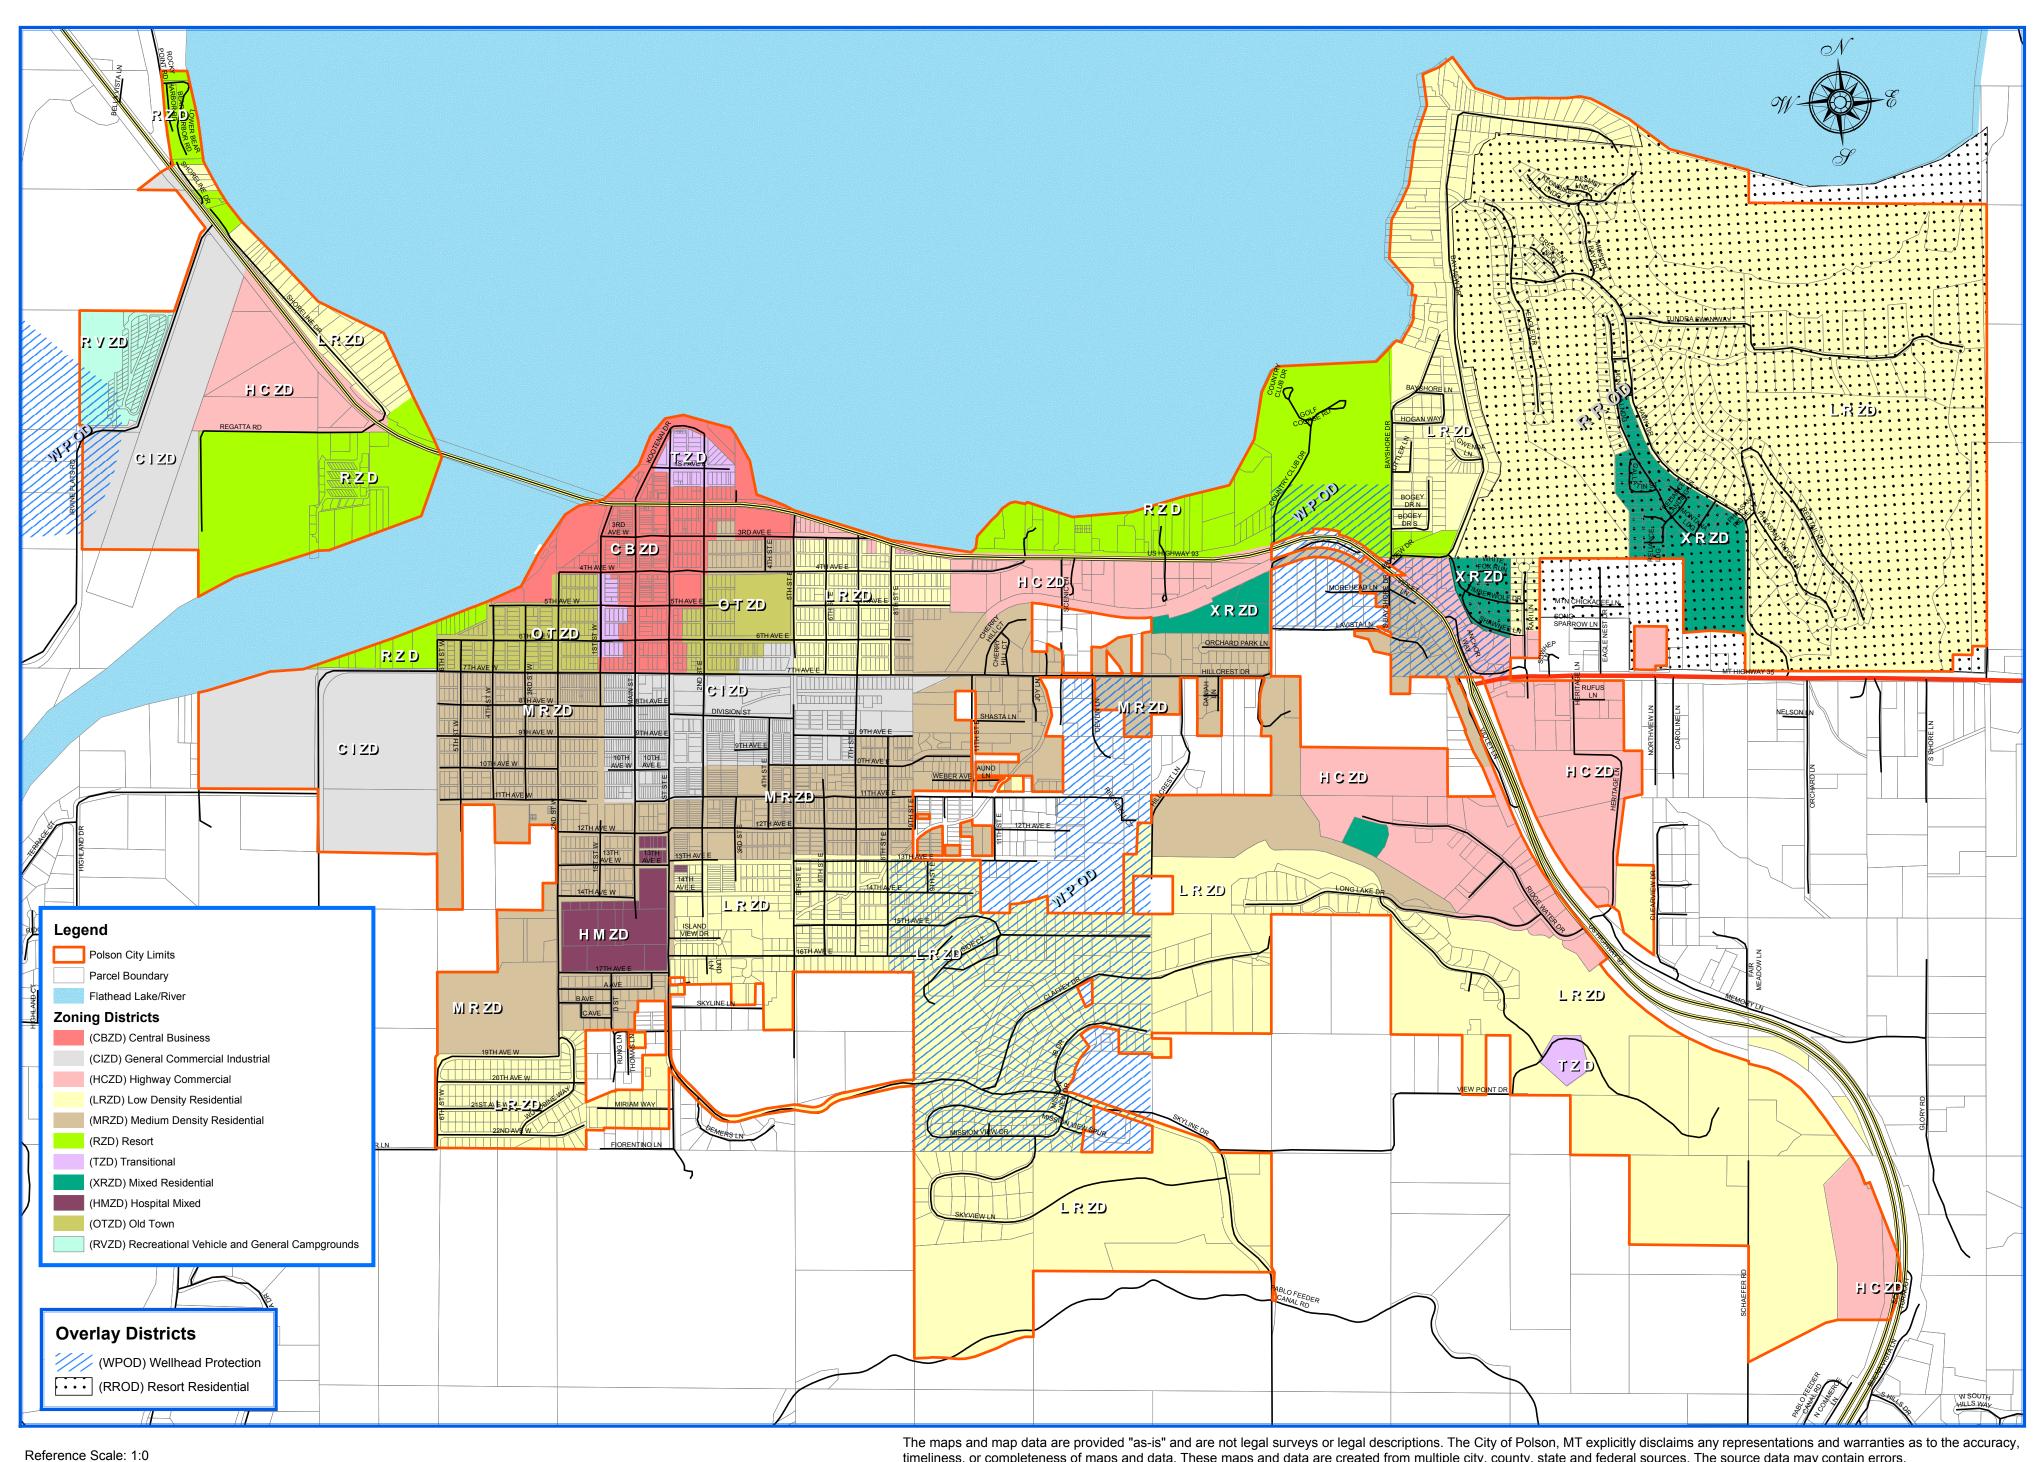

## City of Polson Zoning Districts Map

0.125 0.25

0.5

0.75

Miles

timeliness, or completeness of maps and data. These maps and data are created from multiple city, county, state and federal sources. The source data may contain errors.